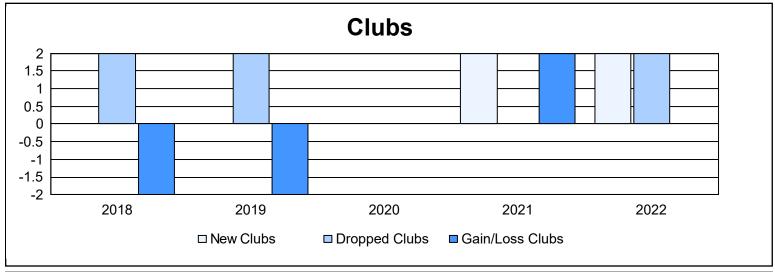

District LB 1 As of June 2022 Cumulative

| Year      | New<br>Clubs | Dropped<br>Clubs | Gain/<br>Loss<br>Clubs | New<br>Members | Charter<br>Members | Reinstate<br>Members | Transfer<br>Members | Total<br>Member<br>Added | Total<br>Members<br>Dropped | Gain/<br>Loss<br>Members |
|-----------|--------------|------------------|------------------------|----------------|--------------------|----------------------|---------------------|--------------------------|-----------------------------|--------------------------|
| 2017-2018 | 0            | 2                | -2                     | 227            | 0                  | 5                    | 2                   | 234                      | 254                         | -20                      |
| 2018-2019 | 0            | 2                | -2                     | 100            | 0                  | 21                   | 4                   | 125                      | 229                         | -104                     |
| 2019-2020 | 0            | 0                | 0                      | 91             | 0                  | 1                    | 3                   | 95                       | 173                         | -78                      |
| 2020-2021 | 2            | 0                | 2                      | 164            | 60                 | 10                   | 0                   | 234                      | 155                         | 79                       |
| 2021-2022 | 2            | 2                | 0                      | 87             | 96                 | 6                    | 2                   | 191                      | 208                         | -17                      |
| Average   | 1            | 1                | 0                      | 134            | 31                 | 9                    | 2                   | 176                      | 204                         | -28                      |